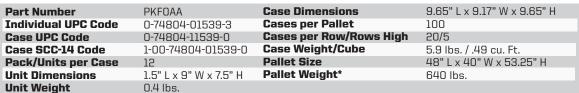

## **APPLICATION:**

For use in all car and light-duty truck cooling systems.

<sup>\*</sup> Pallet weights include 50 lb. weight of pallet.