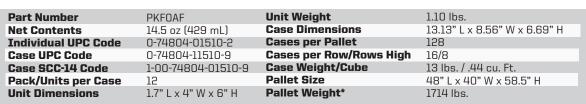

# **BENEFITS:**

- · Removes tough cooling system deposits
- · Combo cleaner and flush all in one

## **APPLICATION:**

For use in all car and light-duty truck cooling systems.



<sup>\*</sup> Pallet weights include 50 lb. weight of pallet.





## **BENEFITS:**

- Helps stop leaks in auto radiators, heater cores, water pumps, and hose connections
- · Helps prevent coolant seepage
- · Reduces corrosion and disperses rust and scale while driving

#### **APPLICATION:**

For use in all car and light-duty truck cooling systems.







SEALER



#### **BENEFITS:**

- · Back flushes cooling systems in minutes
- · Helps prevent winter freezing and summer overheating
- · Works with all engine coolants



For use with most car and light-duty truck cooling systems.



FLUSH AND

<sup>\*</sup> Pallet weights include 50 lb. weight of pallet



## **BENEFITS:**

- · Helps prevent winter freezing and summer overheating
- · Works with all engine coolants

# **APPLICATION:**

For use with all car and light-duty truck cooling systems.