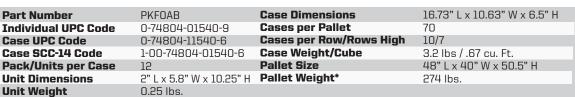

llet.





## **BENEFITS:**

- Helps stop leaks in auto radiators, heater cores, water pumps, and hose connections
- · Helps prevent coolant seepage
- · Reduces corrosion and disperses rust and scale while driving

#### **APPLICATION:**

For use in all car and light-duty truck cooling systems.







SEALER



#### **BENEFITS:**

- · Back flushes cooling systems in minutes
- · Helps prevent winter freezing and summer overheating
- · Works with all engine coolants



For use with most car and light-duty truck cooling systems.



FLUSH AND

<sup>\*</sup> Pallet weights include 50 lb. weight of pallet



## **BENEFITS:**

- · Helps prevent winter freezing and summer overheating
- · Works with all engine coolants

# **APPLICATION:**

For use with all car and light-duty truck cooling systems.